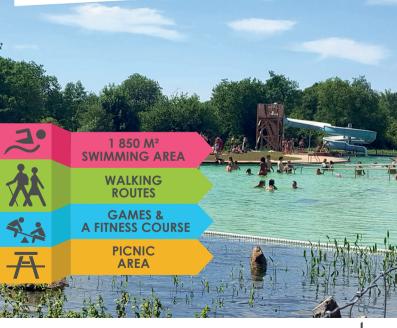

## tural 1850 square metre swimming area

Enjoy clear, naturally filtered water under the supervision of fully qualified lifeguards. Depths variable from 30 cm to 2,30 m., suitable for everyone.

Relax on the grassy areas, have fun in the water park, go down the big water slide, jump off the diving board, meet up at the beach volley court to play on the sand...

Walking routes

Prices

SWIMMING AREA 3-17 : 3 € REDUCED PRICE : 4 € ADULT : 5 € FREE FOR CHILDREN UNDER 3 ACCEPTED PAYMENTS : CASH, CHEQUE, HOLDAY VOUCHERS

Follow the 2,5 km path throughout the park, on foot or by bike and discover the beautiful countryside of Bocage Bressuirais. REE ACCES

### Games & balance activities

Have fun in the games area, try the ziplines and the balance course

#### Picnic & snack area

Have a break in the naturel setting of the wellequipped picnic area.